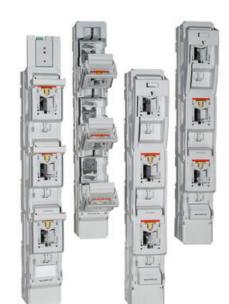

## IEC FUSE SWITCH DISCONNECTOR MULTIVERT® 400A

Size 2, 690 VAC

1.250.000

IEC fuse switch disconnector, Multivert NH2, 400 A/185 mm, 1x3P, M12  $\,$ 

- Installation on 185mm bus bar system
- Triple pole
- · Various terminal options
- Optional integrated measuring transformer

## PRODUCT DESCRIPTION

Multivert® 400A IEC fuse switch disconnectors are installed on a 185mm bus bar system. Modular design allows various accessories to be attached. Easy and quick to install, safe to maintain.

- Installed on 185mm bus bar with M12 screws or hooked clamps (accessory)
- Symmetrical switch
- Varieties of cable termination
- Optional integrated measuring transformer